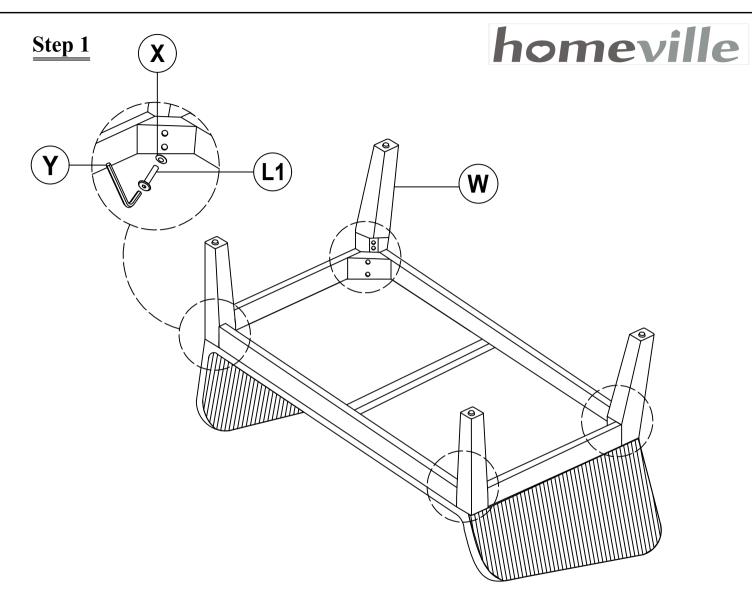

#### **HARDWARE**

| No. | Item | Detail  | Quantity |  |  |
|-----|------|---------|----------|--|--|
| 1   | X    | 0       | x8       |  |  |
| 2   | Υ    |         | x1       |  |  |
| 3   | L1   | M8x50mm | x8       |  |  |
| 4   | W    |         | x4       |  |  |

# **Step 1**

# IMPORTANT NOTE:

Do not tighten all screws/bolts until all completely assembled. Thank you.