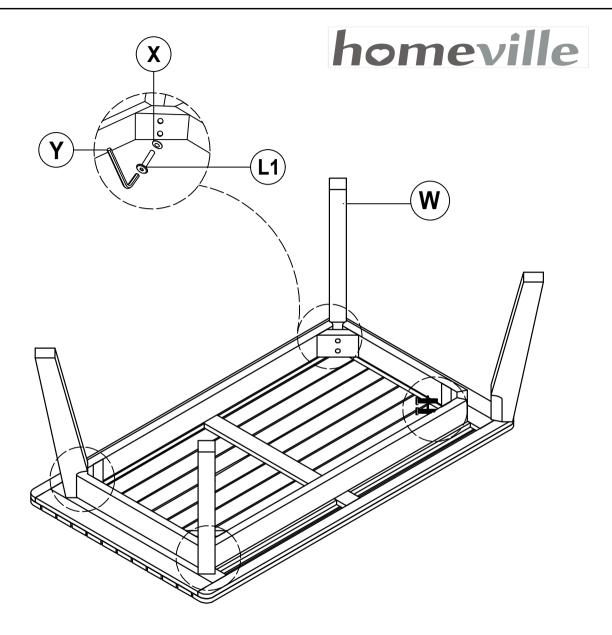

#### **HARDWARE**

| No. | Item | Detail  | Quantity |  |  |
|-----|------|---------|----------|--|--|
| 1   | X    | 0       | x8       |  |  |
| 2   | Υ    |         | x1       |  |  |
| 3   | L1   | M8x50mm | x8       |  |  |
| 4   | W    |         | x4       |  |  |

#### **HARDWARE**

| No. | Item | Detail  | Quantity |
|-----|------|---------|----------|
| 1   | Χ    | 0       | x8       |
| 2   | Υ    |         | x1       |
| 3   | L1   | M8x50mm | x8       |
| 4   | W    |         | x4       |

# **Step 1**