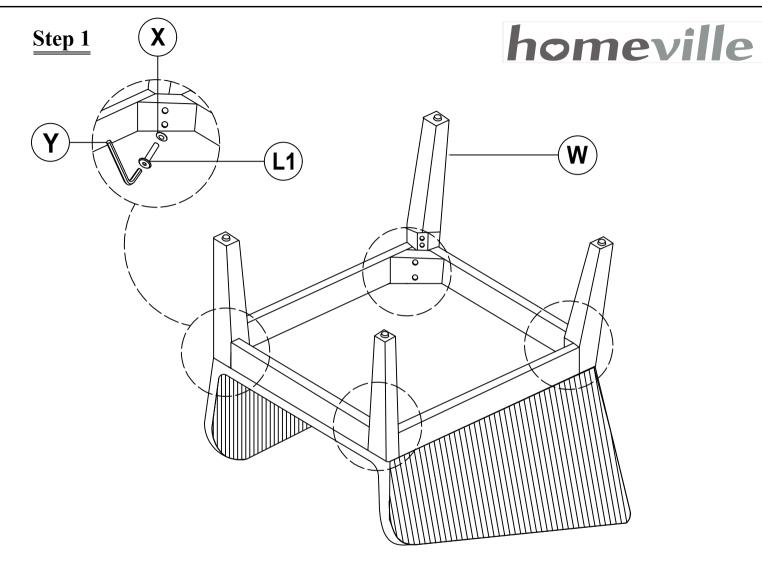

#### **HARDWARE**

| No. | Item | Detail  | Quantity |  |  |
|-----|------|---------|----------|--|--|
| 1   | X    | 0       | x8       |  |  |
| 2   | Υ    |         | x1       |  |  |
| 3   | L1   | M8x50mm | x8       |  |  |
| 4   | W    |         | x4       |  |  |

### **ASSEMBLY INSTRUCTIONS**

### IMPORTANT NOTE:

Do not tighten all screws/bolts until all completely assembled. Thank you.