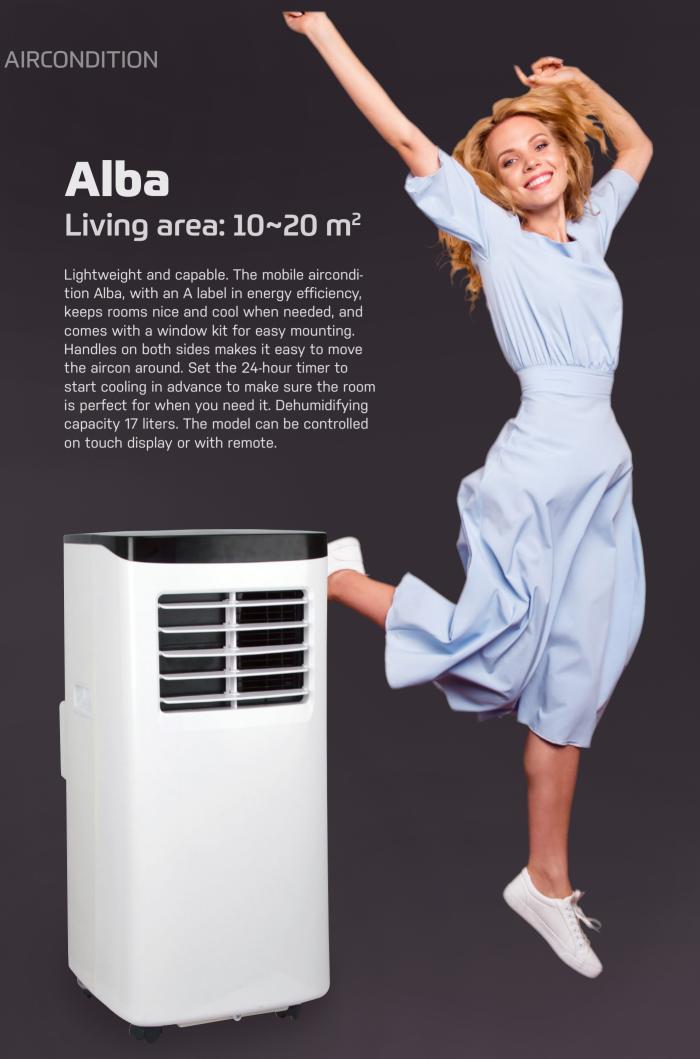

| Alba's Specifications             |            |               |
|-----------------------------------|------------|---------------|
| Art. No.                          |            | 2520          |
| Max. working area m²              |            | 20            |
| Recommended working area m²       |            | 10-15         |
| Cooling Capacity Btu/h            |            | 7000 (2050 W) |
| Heating Capacity Btu/h            |            |               |
| Power supply V/Hz                 |            | 220-240/50    |
| Rated input (Cooling/Heating) W   |            | 780 / -       |
| Rated Current (Cooling/Heating) A |            | 3.9 / -       |
| Energy Efficiency Rating (EER)    |            | Class A 2.61  |
| COP                               |            |               |
| Refrigerant                       |            | R290          |
| Window kit included               |            | Yes           |
| Max. Noise Level dB(A)            |            | ≤ 65          |
| Dehumidify Capacity L/day         |            | 17            |
| Air Circulation m³/h              |            | 300           |
| Net Weight kg                     |            | 21            |
| Gross Weight kg                   |            | 23            |
| Product Size (WDH) mm             |            | 305x328x678   |
| Packing Size (WDH) mm             |            | 347x377x864   |
| Loading<br>Quantity               | 20' GP pcs | 192           |
|                                   | 40' GP pcs | 408           |
|                                   | 40' HQ pcs | 612           |
| EAN                               |            | 5704841025202 |