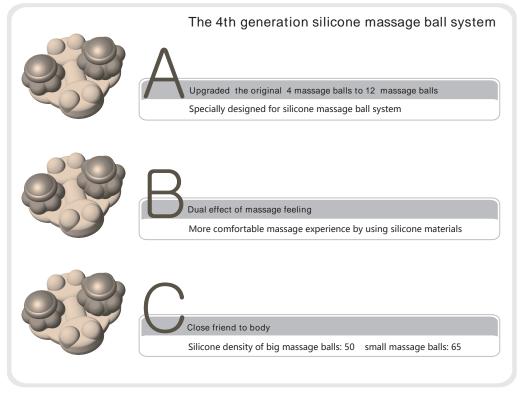

In 15 years of continuous technical innovation,

Healing Q has developed 4 generations of massaging
systems, with Twisting Massage System & Silicone Massage
System to be its lastest invention.

Healing Q is an award-winning brand trusted by oriental consumer where Shiatsu massge was originated from.

# Silicone massage ball

[Silicone massage ball] Patented in China and South Korea

Cautions and Notice